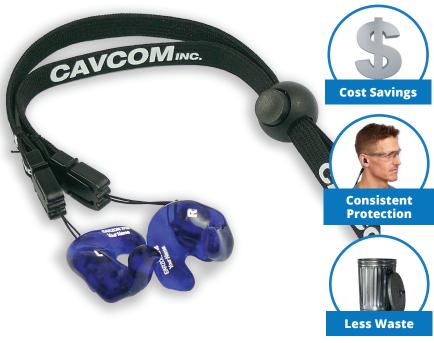

#### **Product Features:**

- Available in silicone or acrylic materials
- · User's name laser-engraved
- Digital laboratory manufacturing:
  - Ear impressions are stored indefinitely
  - No expiration date on ear impressions or earplugs
  - Quick turn around (typically 2 weeks)
  - Easy replacement (no new impression required)
- Metal detectable
- Sturdy retention cord
- Multiple acoustic filter options available
- 2-tone option for visual fit verification
- Insurance programs available
- Discounts for additional pairs for back-up or to use at home
- 90-day fit guarantee