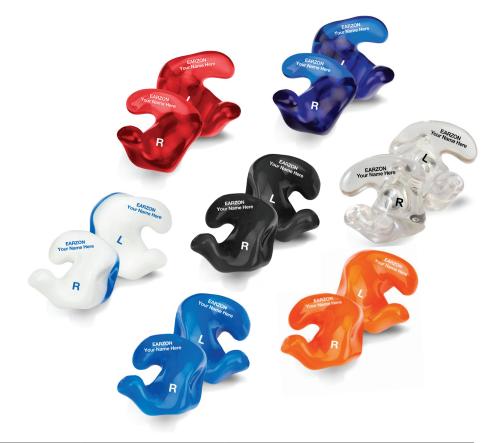

### **Custom Hearing Protection**

EarzON® custom hearing protectors are a great addition to any hearing conservation program. When workers have earplugs that have a comfortable fit, are personalized and easy to use, they are motivated to protect their hearing, on and off the job. Using a digital laboratory manufacturing process, CavCom models each hearing protector individually to provide a superior fit. With a variety of colors, materials and NRRs offered, there are EarzON® custom earplug options ideal for every worker. Your return on investment is quickly evident with years of use and zero waste compared to daily disposable earplugs. EarzON® only fits one way, the right way!

#### **Product Features:**

- Available in silicone or acrylic materials
- · User's name laser-engraved
- Digital laboratory manufacturing:
  - Ear impressions are stored indefinitely
  - No expiration date on ear impressions or earplugs
  - Quick turn around (typically 2 weeks)
  - Easy replacement (no new impression required)
- Metal detectable
- Sturdy retention cord
- Multiple acoustic filter options available
- 2-tone option for visual fit verification
- Insurance programs available
- Discounts for additional pairs for back-up or to use at home
- 90-day fit guarantee