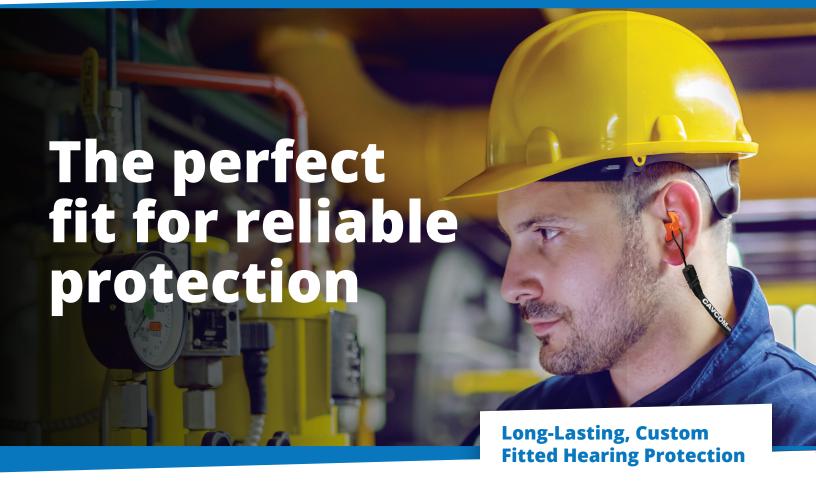

## **EarzON®**

### **Custom Hearing Protection**

EarzON® custom hearing protectors are a great addition to any hearing conservation program. When workers have earplugs that have a comfortable fit, are personalized and easy to use, they are motivated to protect their hearing, on and off the job. Using a digital laboratory manufacturing process, CavCom models each hearing protector individually to provide a superior fit. With a variety of colors, materials and NRRs offered, there are EarzON® custom earplug options ideal for every worker. Your return on investment is quickly evident with years of use and zero waste compared to daily disposable earplugs. EarzON® only fits one way, the right way!

### Keep your workforce protected and motivated.