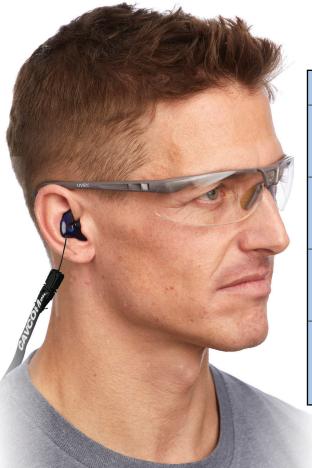

#### **Product Features:**

- Available in silicone or acrylic materials
- · User's name laser-engraved
- Digital laboratory manufacturing:
  - Ear impressions are stored indefinitely
  - No expiration date on ear impressions or earplugs
  - Quick turn around (typically 2 weeks)
  - Easy replacement (no new impression required)
- Metal detectable
- Sturdy retention cord
- Multiple acoustic filter options available
- 2-tone option for visual fit verification
- Insurance programs available
- Discounts for additional pairs for back-up or to use at home
- 90-day fit guarantee