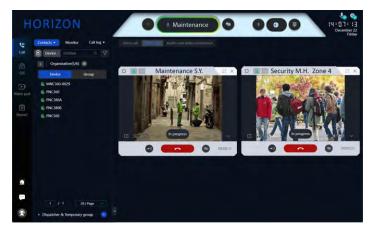

### **GROUP AND INDIVIDUAL CALLING**

- HORIZON leverages 4G/5G/LTE and Wi-Fi networks to provide secure and instant nationwide radio communications
- Instant nationwide group voice and video calling with a customized calling area where the dispatcher can create commonly used groups for dispatch operations
- Quickly and easily put individuals into a special impromptu call group when needed
- Supports full-duplex calls where users can speak any at any time, like on a cell phone
- When monitoring multiple calls, the volume levels can be adjusted for an individual or group

### **REAL-TIME VIDEO AND MULTIMEDIA**

- View video directly from a camera-enabled radio, receive or initiate video calls, share video clips or multimedia messages with users and other dispatchers
- Supports wide-area video conferencing for convenient meetings with workers in the field for solving problems
- Dispatcher can share texts, images, and videos and pictures between remote users and dispatch