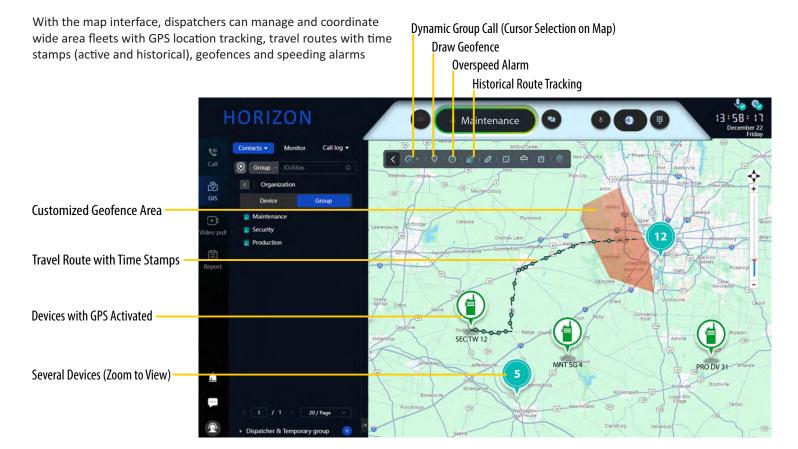

### MAP WITH GPS FLEET LOCATION TRACKING

- Enables tracking of driver locations and travel routes with finely selectable time stamp rates
- See live GPS tracks and play back historical routes
- Real-time speed and direction with customizable speeding alarm
- Configurable default map zoom level

### **GEOFENCING**

- Define a virtual geographic boundary based GPS location tracking
- Receive alarms when workers enter or leave geofence areas