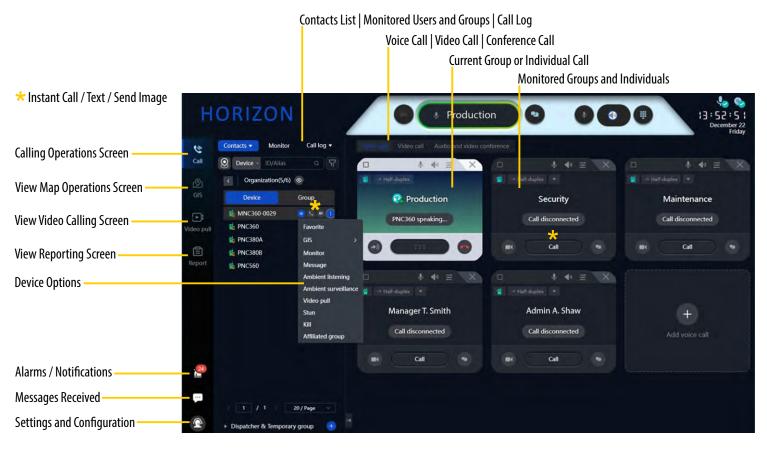

## **User Interface**

Dispatchers can customize the entire communication control center and easily add any group or device to the main operating screen, making the handling multiple calls much easier and faster.

Each calling tile has separate volume controls and calling options, allowing the dispatcher to quickly send a text or image, make an individual, group, or conference call with voice or video.

### **GROUP AND INDIVIDUAL CALLING**

- HORIZON leverages 4G/5G/LTE and Wi-Fi networks to provide secure and instant nationwide radio communications
- Instant nationwide group voice and video calling with a customized calling area where the dispatcher can create commonly used groups for dispatch operations
- Quickly and easily put individuals into a special impromptu call group when needed
- Supports full-duplex calls where users can speak any at any time, like on a cell phone
- When monitoring multiple calls, the volume levels can be adjusted for an individual or group

### **REAL-TIME VIDEO AND MULTIMEDIA**

- View video directly from a camera-enabled radio, receive or initiate video calls, share video clips or multimedia messages with users and other dispatchers
- Supports wide-area video conferencing for convenient meetings with workers in the field for solving problems
- Dispatcher can share texts, images, and videos and pictures between remote users and dispatch