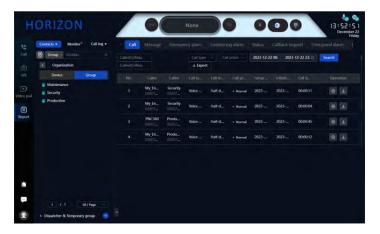

## **User Interface**

Dispatchers can customize the entire communication control center and easily add any group or device to the main operating screen, making the handling multiple calls much easier and faster.

Each calling tile has separate volume controls and calling options, allowing the dispatcher to quickly send a text or image, make an individual, group, or conference call with voice or video.

### **GROUP AND INDIVIDUAL CALLING**

- HORIZON leverages 4G/5G/LTE and Wi-Fi networks to provide secure and instant nationwide radio communications
- Instant nationwide group voice and video calling with a customized calling area where the dispatcher can create commonly used groups for dispatch operations
- Quickly and easily put individuals into a special impromptu call group when needed
- Supports full-duplex calls where users can speak any at any time, like on a cell phone
- When monitoring multiple calls, the volume levels can be adjusted for an individual or group

### **CALL RECORD STORAGE AND REPORTING OPTIONS**

- Instantly review, play, search, and export logs for calls, messages, emergency alarms, geofencing alarms, and overspeed alarms
- Export reports to create tables, statistics, and graphs for private and group voice and video call counts