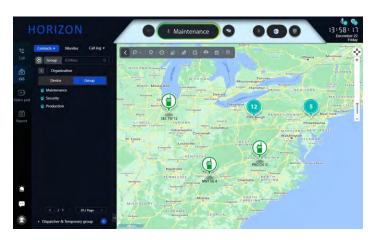

### MAP WITH GPS FLEET LOCATION TRACKING

- Enables tracking of driver locations and travel routes with finely selectable time stamp rates
- See live GPS tracks and play back historical routes
- Real-time speed and direction with customizable speeding alarm
- Configurable default map zoom level

### **GEOFENCING**

- Define a virtual geographic boundary based GPS location tracking
- Receive alarms when workers enter or leave geofence areas